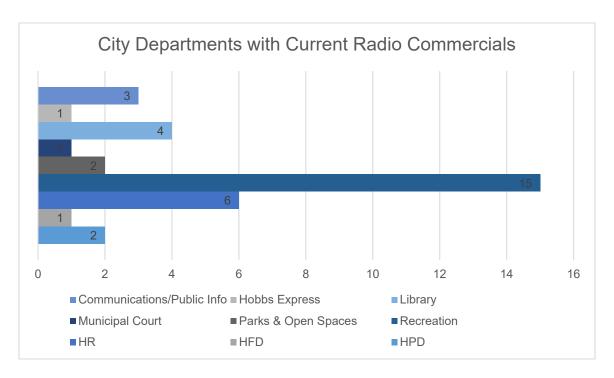

ng unique tasks or advertising campaigns were performed:

- Press releases this month (includes social media posts and other advertising actions):
  - O City of Hobbs Ordinance to Regulate Heavy Truck Parking
  - Community Easter Egg Hunt
  - o Easter Egg Dive at the CORE
  - Wildfire Prevention in Hobbs/Lea County
  - O City of Hobbs Streets Assessment
  - Safe Haven Baby Box Ceremony in Hobbs
- Heavy Truck Ordinance public information and awareness campaign
- Social Wellbeing Committee:
  - O Hosted Monthly Social Wellbeing Event April 27<sup>th</sup> at Drylands Brewing Co. Taproom





#### **RADIO STATION, 99.3 KHBX**

Biweekly radio recordings with City departments, local nonprofits, and other government agencies are held to promote community functions for all ages and interests.







## SOCIAL MEDIA INSIGHTS for The City of Hobbs Facebook and Instagram Pages



#### DATA ANALYSIS AND CONCLUSION SUMMARY:

When evaluating these insights in April compared to those in March, there are significant increases in all areas except growth in new Instagram followers. New Instagram followers tend to be a tricky category to chart with this type of outcome being common when compared to the other type of results; the correlation or lack of is still not understood well enough to clearly explain at this point. According to the different content throughout this month, the highest performing content that drove these numbers drove them to for days and included the following: high school sports recognitions, ConocoPhilips grant to the Hobbs Fire Department, the new heavy truck parking