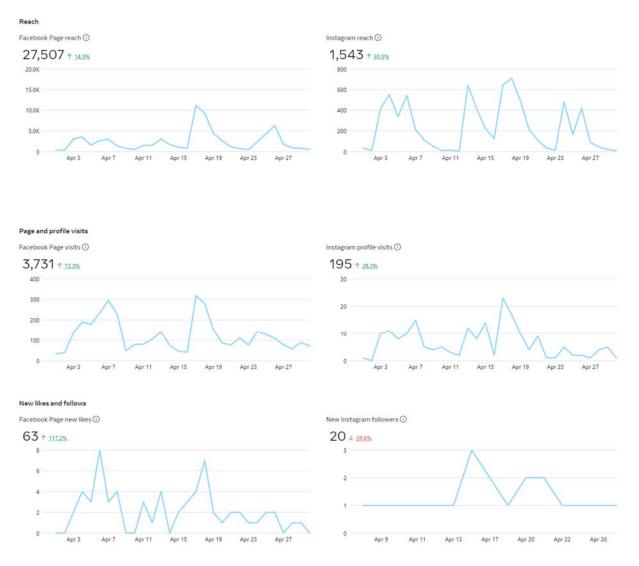

## SOCIAL MEDIA INSIGHTS for The City of Hobbs Facebook and Instagram Pages

#### DATA ANALYSIS AND CONCLUSION SUMMARY:

When evaluating these insights in April compared to those in March, there are significant increases in all areas except growth in new Instagram followers. New Instagram followers tend to be a tricky category to chart with this type of outcome being common when compared to the other type of results; the correlation or lack of is still not understood well enough to clearly explain at this point. According to the different content throughout this month, the highest performing content that drove these numbers drove them to for days and included the following: high school sports recognitions, ConocoPhilips grant to the Hobbs Fire Department, the new heavy truck parking ordinance, Harry McAdams water level notice PSA, and the large item pickup PSA.

Viewers respond more frequently and are more interested to read about and see people than advertisements and information not including people.