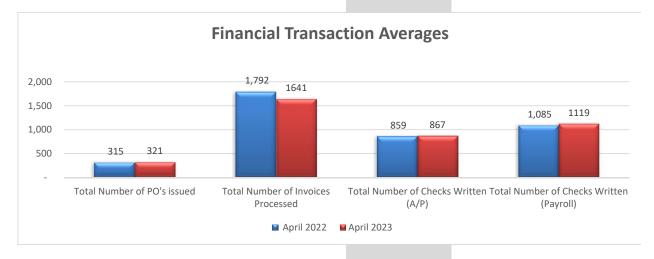

#### Monthly Measurement Finance Department Fiscal Year 2023

| Cash Statistics                                             | April 2022            | April 2023        |
|-------------------------------------------------------------|-----------------------|-------------------|
| Beginning Cash Balance                                      | 145,357,008           | 161,194,678       |
| Monthly Cash In (Revenue - all funds)                       | 9,085,186             | 9,267,210         |
| Monthly Cash Out (Expenditures - all funds)                 | 12,764,697            | 9,947,523         |
| Ending Cash Balance                                         | 141,677,497           | 160,514,364       |
|                                                             |                       |                   |
| Finance Transaction Statistics                              | April 2022            | April 2023        |
| Finance Transaction Statistics  Total Number of PO's issued | <b>April 2022</b> 315 | April 2023<br>321 |
|                                                             | •                     | · ·               |
| Total Number of PO's issued                                 | 315                   | 321               |