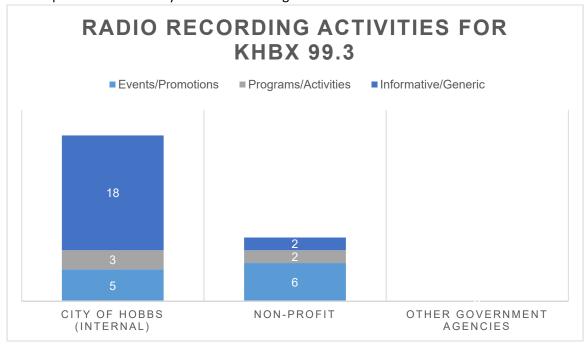

#### **RADIO STATION, 99.3 KHBX**

Biweekly radio recordings with City departments, local nonprofits, and other government agencies are held to promote community functions for all ages and interests.