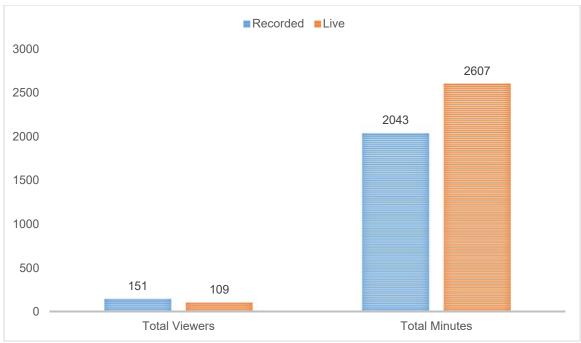

#### **Livestreamed City Commission Meetings for April 2023 Insights**

View Hobbs City Commission Meeting online at <a href="https://www.hobbsnm.org/videos.html">www.hobbsnm.org/videos.html</a>.