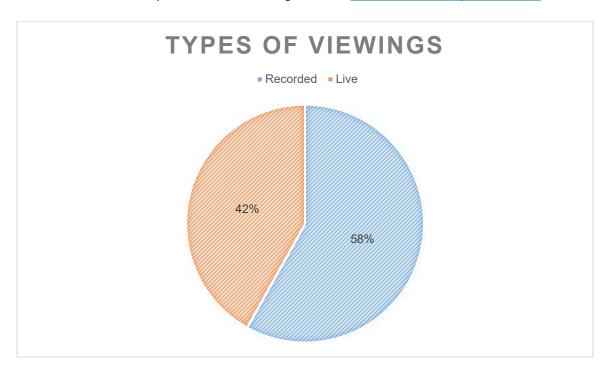

#### **Livestreamed City Commission Meetings for April 2023 Insights**

View Hobbs City Commission Meeting online at <a href="https://www.hobbsnm.org/videos.html">www.hobbsnm.org/videos.html</a>.