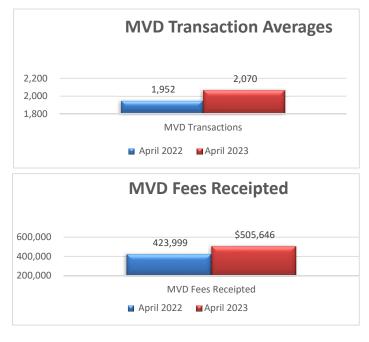

| daily average     | 16  |
|-------------------|-----|
| daily average     | 82  |
| weekly average    | 217 |
| bi-weekly average | 560 |
|                   |     |

| MVD Statistics     | April 2022 | April 2023    |
|--------------------|------------|---------------|
| MVD Transactions   | 1,952      | 2,070         |
| MVD Fees Receipted | 423,999    | \$<br>505,646 |